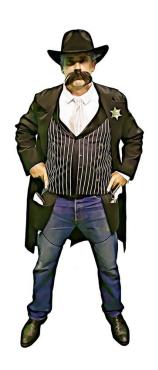

## YOUR PLAYERS PROFILE Deputy Sweeney

Deputy Sweeney is rather high-strung and fancies himself an expert lawman even though in reality he is actually a bumbling goof.

Costume: A Sheriff's or Deputy's outfit.
Silver star badge and holster with guns. Cowboy hat and cowboy boots.