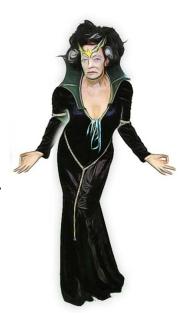

## Ursula Frost

The Water Witch

Ursula is a villainous sea witch with ambitions to become the next Grand Elevated Witch. She is power-hungry, manipulative, and elegant. She "hides" a curse placed on her years before, that turns her into a fish during a full moon.