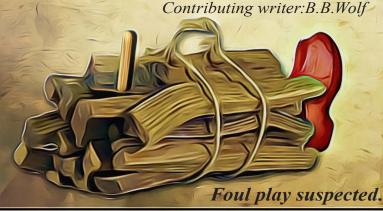

Grumpy presumed dead. Seen here; entrance to mine completely collapsed.

A freak accident occurred when Pinocchio fell into the kindling making assembly line at the Stiltskin wood mill. It is unknown why the puppet was visiting the mill. He is survived by his maker Geppetto.

Although Pinocchio was found in many pieces, his nose and shoes were visible within the kindling stack, helping authorities make a positive identification.

Foul play suspected.