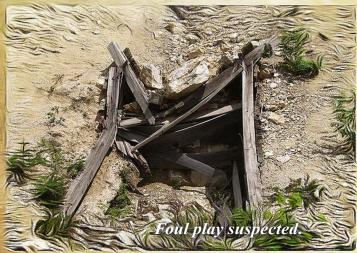

# FAIRYTALE MURDERS KINGDOM IN CHAOS OVER BIZARRE ACCIDENTS.

Beloved 5th dwarf Grumpy has been killed as a result of a cave-in at the mining facility where he worked. Luckily, dwarfs 1 through 4 and dwarfs 6 and 7 were all finished for the day. It is unknown why **Grumpy** was working so late at night.

Grumpy presumed dead. Seen here; entrance to mine completely collapsed.

A freak accident occurred when Pinocchio fell into the kindling making assembly line at the Stiltskin wood mill. It is unknown why the puppet was visiting the mill. He is survived by his maker Geppetto.

Foul play suspected.