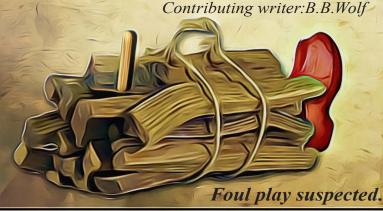

Grumpy presumed dead. Seen here; entrance to mine completely collapsed.

A freak accident occurred when Pinocchio fell into the kindling making assembly line at the Stiltskin wood mill. It is unknown why the puppet was visiting the mill. He is survived by his maker Geppetto.

Although Pinocchio was found in many pieces, his nose and shoes were visible within the kindling stack, helping authorities make a positive identification.