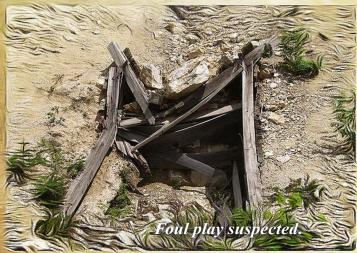

# FAIRYTALE MURDERS KINGDOM IN CHAOS OVER BIZARRE ACCIDENTS.

Beloved 5th dwarf Grumpy has been killed as a result of a cave-in at the mining facility where he worked. Luckily, dwarfs 1 through 4 and dwarfs 6 and 7 were all finished for the day. It is unknown why **Grumpy** was working so late at night.

Grumpy presumed dead. Seen here; entrance to mine completely collapsed.

A freak accident occurred when Pinocchio fell into the kindling making assembly line at the Stiltskin wood mill. It is unknown why the puppet was visiting the mill. He is survived by his maker Geppetto.