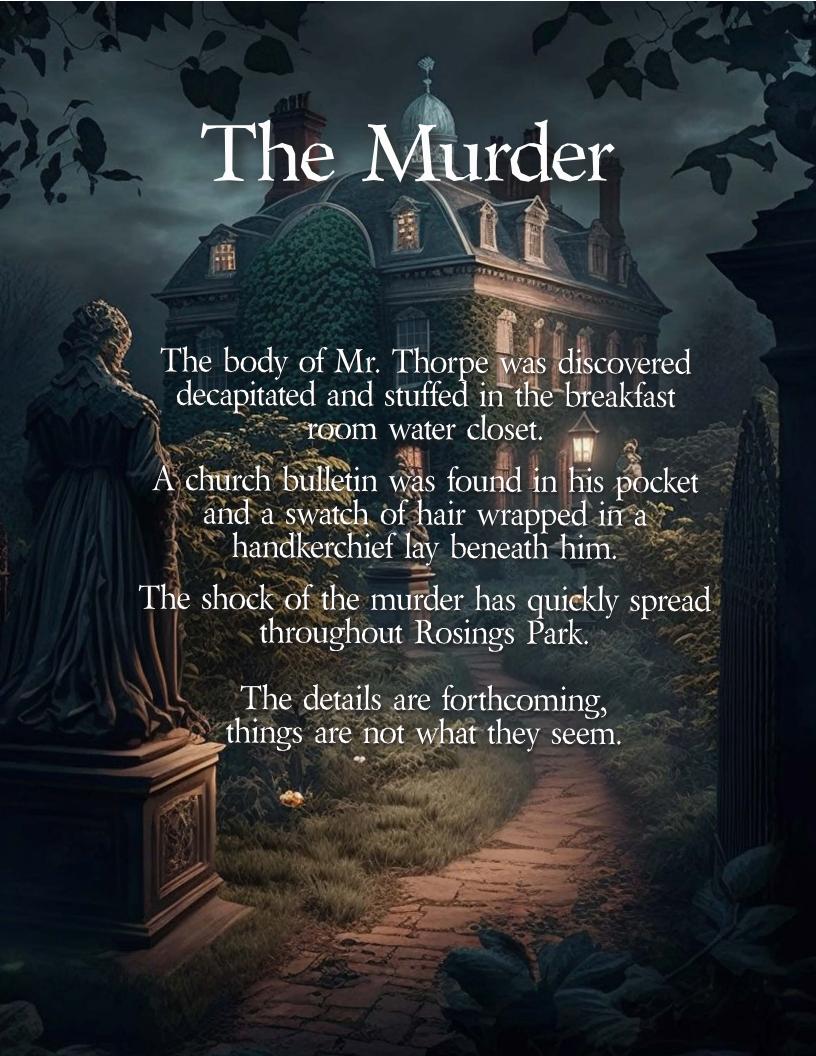

## The Murder

The body of Mr. Thorpe was discovered this afternoon decapitated and stuffed in the breakfast room water closet. The murder occurred around midnight.

A church bulletin was found in his pocket and a swatch of hair wrapped in a handkerchief lay beneath him.

The shock of the murder has quickly spread throughout Rosings Park. The details are forthcoming, things are not what they seem.

Your quest: to discover who committed the murder and prove your innocence.